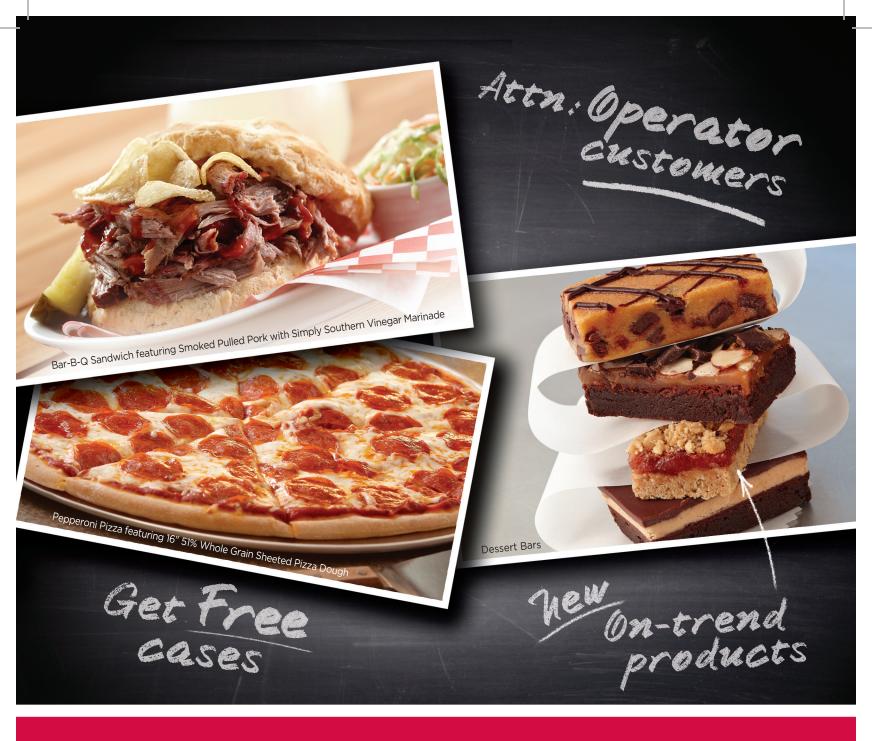

CRO600

- All rebates must be postmarked by December 31, 2011.
- VOID WHERE RESTRICTED OR PROHIBITED BY LAW.
- QUESTIONS? Call 1-866-242-3599.

| DISTRIBUTOR<br>CODE | PRODUCT<br>CODE | PRODUCT NAME                                                  | PACK SIZE         | PRODUCT TO BE REBATED (MARK WITH X) | INVOICE<br>AMOUNT | TOTAL<br>REBATE |
|---------------------|-----------------|---------------------------------------------------------------|-------------------|-------------------------------------|-------------------|-----------------|
| SANDWICH SOLU       | TIONS           |                                                               |                   |                                     |                   |                 |
|                     | 81104           | Smoked Pulled Pork with Simply Southern Vinegar Marinade      | 2/5 lb            |                                     |                   |                 |
|                     | 09904           | Double-Rub Pork Bar-B-Q with no Sauce - Portion Pack          | 32/5 oz           |                                     |                   |                 |
|                     | 00819           | Multigrain Sunflower Panini Bread - Sliced                    | 10/35.3 oz loaves |                                     |                   |                 |
| SNACK SOLUTION      | IS              |                                                               |                   |                                     |                   |                 |
|                     | 09247           | Peanut Butter Fudge Bar                                       | 80/2.7 oz         |                                     |                   |                 |
|                     | 09309           | Dark Chocolate Chunk Blondie                                  | 80/2.33 oz        |                                     |                   |                 |
|                     | 09366           | Caramel Almond Fudge Bar                                      | 80/2.6 oz         |                                     |                   |                 |
|                     | 09428           | Strawberry Streusel Bar                                       | 80/2.6 oz         |                                     |                   |                 |
|                     | 09073           | On Top <sup>®</sup> Made with Cream                           | 12/16 oz          |                                     |                   |                 |
| PIZZA SOLUTIONS     | ;               |                                                               |                   |                                     |                   |                 |
|                     | 09718           | 16" 51% Whole Grain Sheeted Pizza Dough                       | 24/22 oz          |                                     |                   |                 |
|                     | 08848           | 12" x 15" Fresh 'N Ready <sup>®</sup> Oven Rising Pizza Dough | 20/29.5 oz        |                                     |                   |                 |